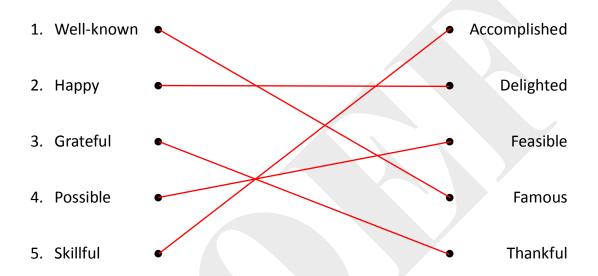

| 1. | Well-known | • | Accomplished |
|----|------------|---|--------------|
| 2. | Нарру      | • | Delighted    |
| 3. | Grateful   | • | Feasible     |
| 4. | Possible   |   | Famous       |
| 5. | Skillful   |   | Thankful     |